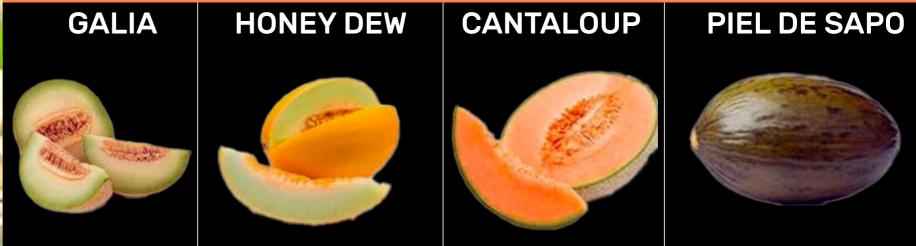

# MELON VARIETIES

"13 varieties of melon are cultivated in Mexico, among which Cantaloupe and Honey Dew are the most popular ones".

#### **MELON VARIETIES**