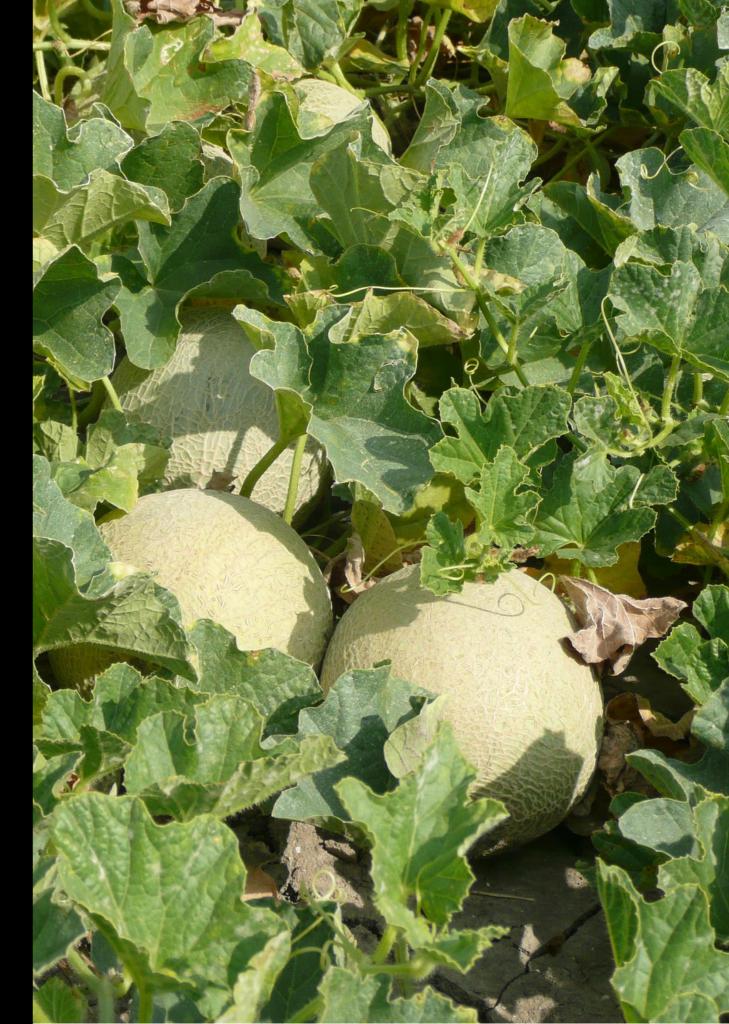

# MELON EDAPHIC CONDITIONS AND CLIMATE

# RIPENING

The melon fruit takes from 110 to 120 days to ripe after planting. Having a good color and emitting a sweet smell from the button where it had the stem or when the peduncle withers and dries, are signs of a ripe fruit.