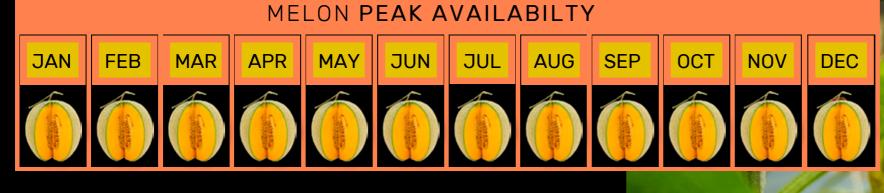

# FRUIT SUPPLY SEASONS

|               | T LYCHEE |       |           |                                                                                           |     |  |  |  |  |
|---------------|----------|-------|-----------|-------------------------------------------------------------------------------------------|-----|--|--|--|--|
| KFRUIT LYCHEE | LYCHEE   |       |           | FRUIT SEASONS           MANGO         LEMON         AVOCADO         PAPAYA         BANANA |     |  |  |  |  |
|               |          | MELON | WATERMELO |                                                                                           |     |  |  |  |  |
|               |          |       |           | -                                                                                         |     |  |  |  |  |
|               |          |       |           |                                                                                           | JAN |  |  |  |  |
|               |          |       |           |                                                                                           | FEB |  |  |  |  |
|               |          |       |           |                                                                                           | MAR |  |  |  |  |
|               |          |       |           | *                                                                                         | APR |  |  |  |  |
| <i>ک</i>      |          |       |           |                                                                                           | MAY |  |  |  |  |
| 6             | -        |       |           |                                                                                           | JUN |  |  |  |  |
| 0             |          |       |           | 1                                                                                         | JUL |  |  |  |  |
|               |          |       |           | 1                                                                                         | AGO |  |  |  |  |
| 0             |          |       |           | 1                                                                                         | SEP |  |  |  |  |
| 0             |          |       |           | 1                                                                                         | ОСТ |  |  |  |  |
| 6             |          |       |           | *                                                                                         | NOV |  |  |  |  |
|               |          |       |           | Sugar an                                                                                  | DEC |  |  |  |  |
|               | 0        | >     |           |                                                                                           |     |  |  |  |  |