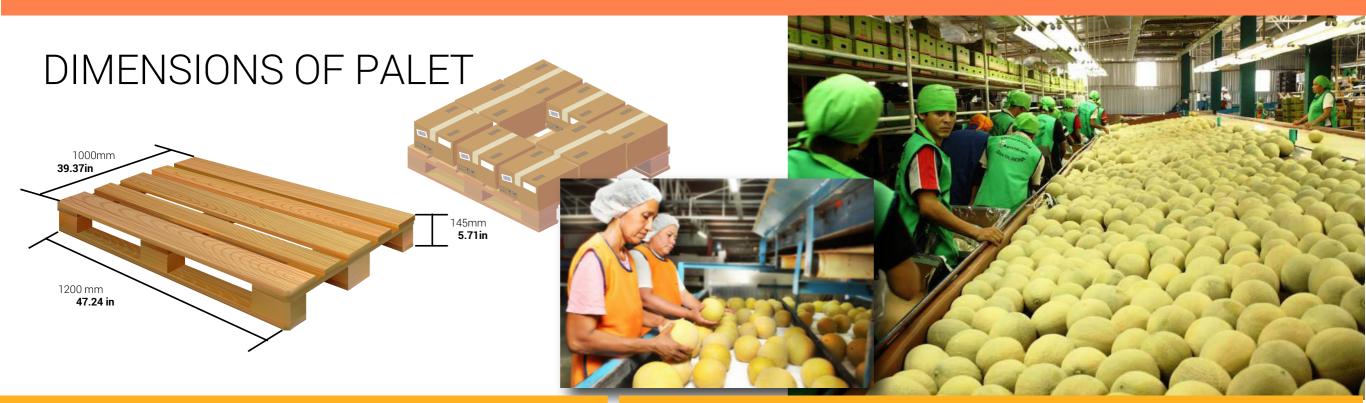

# **MELON Pallet Configuration**

#### **40FT CONTAINER SET UP**

#### **2 FULL 40FT CONTAINERS SET UP**

| TRANSPORT | Trailer truck with refrigerated 48ft box. | TRANSPORT | Full trailer truck with two 40ft refrigerated containers. |
|-----------|-------------------------------------------|-----------|-----------------------------------------------------------|
| # BOXES   | 1000 Boxes 40lb                           | # BOXES   | 2,800 Boxes 25lb (1,400 per container)                    |
| # PALLETS | 24 pallets                                | # PALLETS | 40 pallets (20 per container)                             |